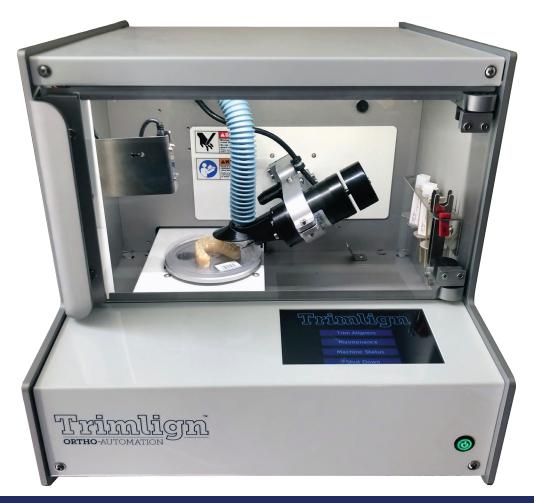

# **CRTHO-AUTOMATION**

For clinics and labs who are **focused on growth**, Trimlign provides the machine and software to **improve profitability**, **scalability**, **employee safety** and **employee satisfaction** by producing quality aligners through automation.

- Improve consistency, predictability and outcome of every trimmed aligner and retainer
- Curtail workplace injury and eliminate hand fatigue caused by manual trimming
- Reduce overhead costs, potentially saving hundreds of work hours annually
- Improve patient comfort by producing a consistent high-quality aligner/retainer
- Open architecture system allows you to work with your preferred software
- No per scan, monthly or annual fees makes Trimlign affordable

Automatic trimming with the Trimlign machine is fast and easy!



# ORTHO-AUTOMATION

www.ortho-automation.com

## Why not just hand trim aligners?

Aside from expensive labor and safety concerns, hand trimming also requires more workspace and produces inconsistent results. **Hand trimming is the bottleneck to scaling your aligner production!** 

### **Economics of hand-trimming versus Trimlign**

\*SCENARIO: 50% SCALLOP CUTS, 50% STRAIGHT CUTS, 24 ALIGNERS PER PATIENT CASE

|                                                             | COST PER<br>ALIGNER | MAX PATIENT<br>CASES PER DAY | MAX ALIGNERS<br>PER DAY | MAX ALIGNERS<br>PER YEAR | SAVINGS<br>PER YEAR |  |
|-------------------------------------------------------------|---------------------|------------------------------|-------------------------|--------------------------|--------------------