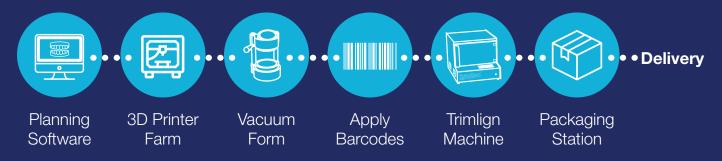

It would take **seven full time employees** to match the aligner production of **one employee operating three Trimlign machines**!

Trimlign provides continuous high-volume workflow!