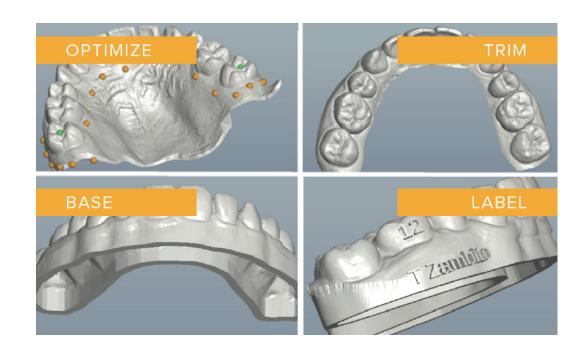

EasyRx 3D — the next generation of 3D software. No need to download software to view and base your 3D models. Engineered to work with any standard STL file, EasyRx 3D provides you a fast, simple and efficient solution to view and base STL files.

#### EasyRx 3D Edit\*\*

- Trim and base STL files
- Artifact Removal Tool
- Add Regular and Hollow bases
- Add Angeled bases, Chamfered bases and drain holes
- Set base height and wall thickness on hollow models
- Add labels to models, like patient name, date, Rx number
- Save based STL files
- Automatically remove brackets with EasyRx 3D Automated Bracket Removal
- Powerful manual Bracket Removal Software and refinement tools such as build, carve, smooth and more
- Quick and easy access via EasyFS. EasyFS is a unique file access system providing secure, direct access to files outside of EasyRx, like 3D printer software.