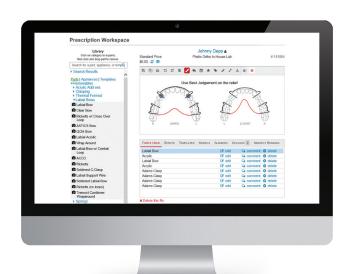

## **WRITE**

Write all patient lab prescriptions, including gp, orthodontic, pediatric, or any specialty, using the EasyRx Universal Lab Prescription Form

### TRACK

Robust Prescription
Dashboard tracks
prescriptions, due dates,
notifications, receive daily
digest emails.