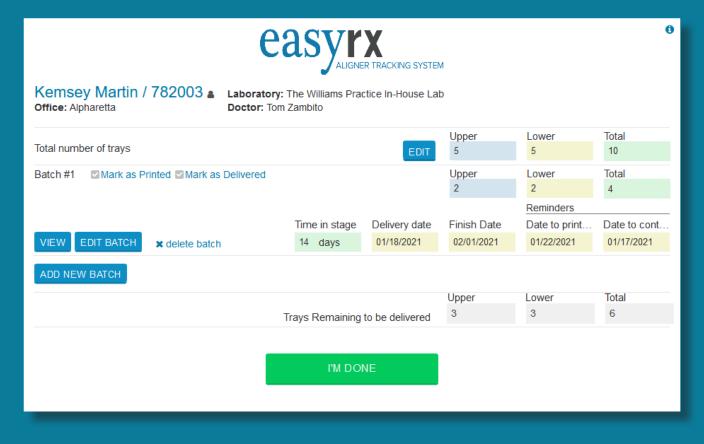

## Use EasyRx to track and manage your clear aligner cases

Use the EasyRx Aligner Tracking System to setup clear aligner workflow tracking for your clear aligner cases. Use the Aligner Tracking Dashboard to see when trys need to be printed, delivered and patients scheduled for the next delivery appointment. Completely integrated with the EasyRx Universal Lab Prescription and Digital Workflow platform.