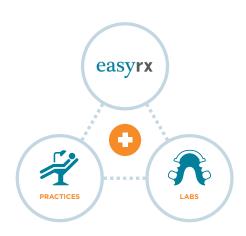

Universal Lab Prescription, Digital Workflow and 3D Software

GO DIGITAL. GO EASYRX.

www.easyrxcloud.com

TREATMENT PLANNING

PLASTER MODELS

EasyRx is cloud based universal lab prescription, digital workflow and 3D software for practices and labs. For the practice, EasyRx features include:

## Why EasyRx?

- The EasyRx Universal Lab Prescription Form write prescriptions for any appliance or lab item, submit to any lab
- One application to manage all patient prescriptions and digital files, including 3D Model / STL files
- Connect your Rxs and STL files on a product built for patient lab prescriptions. No longer rely on proprietary lab Rx systems, simple scanner forms and third-party file sharing services
- Manage your In-House lab, improving control, accountability and efficiency
- Stop juggling different portal logins and submitting STL files separately to your labs
- The EasyRx Universal Library of parts, appliances and templates allows for prescription standardization across the entire practice
- View and base STL files using EasyRx 3D Edit. Use EasyRx 3D Automated Bracket Removal automatically scan and digitally remove brackets from files
- One click remakes and repairs!
- · View your labs standard price on prescriptions