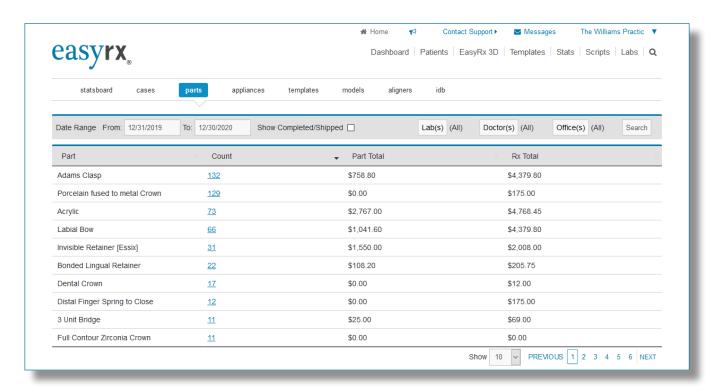

## Use EasyRx Stats for in-depth reporting and analysis on all your prescriptions – in seconds!

See prescription data broken down by parts, appliances, templates, models, aligner and IDB. See counts and money spent on each item and a prescription total. Drill down for detailed information. Filter by commercial and In-House Lab, office and doctor.