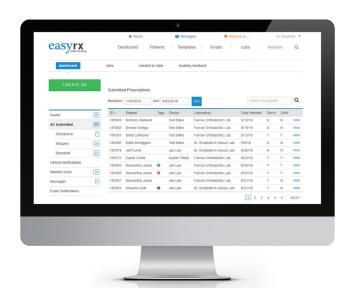

### EASYRX 3D

View and base STL files using EasyRx 3D Edit. Use EasyRx 3D Auomated Bracket Removal to automatically scan and digitally remove brackets from files.

## easyrx3D

The easiest and fastest STL basing software available today.

## EasyRx 3D Automated Bracket Removal

Use EasyRx 3D Automated Bracket Removal to automatically scan and digitally remove brackets from files. Includes our powerful manual bracket removal software and refinement tools

EasyRx 3D — the next generation of 3D software. No need to download software to view and base your 3D models. Engineered to work with any standard STL file, EasyRx 3D provides you a fast, simple and efficient solution to view and base STL files.