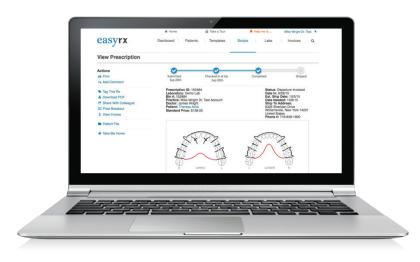

## **WRITE**

Write all patient lab prescriptions, including gp, orthodontic, pediatric, or any specialty, using the EasyRx Universal Lab Prescription Form

## **SUBMIT**

Submit Prescriptions to In-House and Commercial Labs, while following prescription workflow. Communicate securely with labs.

### TRACK

Robust Prescription
Dashboard tracks
prescriptions, due dates,
notifications, receive daily
digest emails.

## **DIGITAL**

Attach digital files, including STL, to patients and prescriptions.