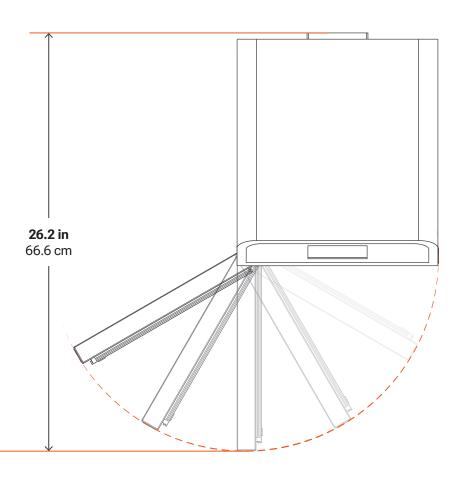

#### **Best Practices**

Situate iLuxCure Pro in a well-ventilated area on a leveled surface. Keep it away from extreme temperatures, windows, bright UV light sources, and direct sunlight.

#### **Suggested Operating Environment**

- Temperature 72-90°F (22-32°C)
- Humidity (RH) <80%
- Power Requirement
   AC Input: 100-120 VAC, 50/60 Hz, 9 A 200-240 VAC, 50/60 Hz, 4.5A
- Uncrated Weight 18 kg (39.7 lbs)

**iLuxCure Pro** Install Guide