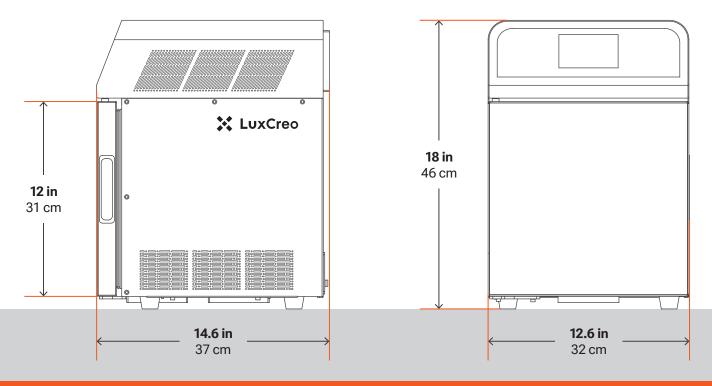

# iLuxWash Dental

**Install Guide** 

#### **Best Practices**

Situate iLuxWash Dental in a well-ventilated area on a leveled surface. Keep it away from extreme temperatures, windows, bright UV light sources, and direct sunlight. Do not place anything on top of iLuxWash Dental.

#### **Suggested Operating Environment**

- Temperature • 72-90°F (22-32°C)
- Humidity (RH) • <80%
- •
- **Uncrated Weight** •