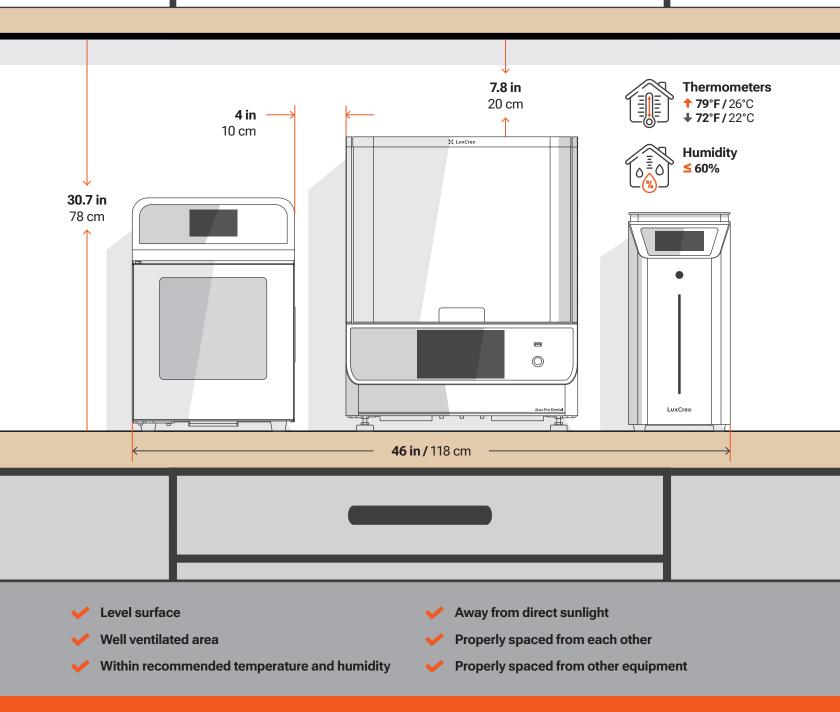

#### **Best Practices**

Situate iLux Pro Dental in a well-ventilated area on a leveled surface. Keep it away from extreme temperatures, windows, bright UV light sources, and direct sunlight. Do not place anything on top of iLux Pro Dental.

#### **Suggested Operating Environment**