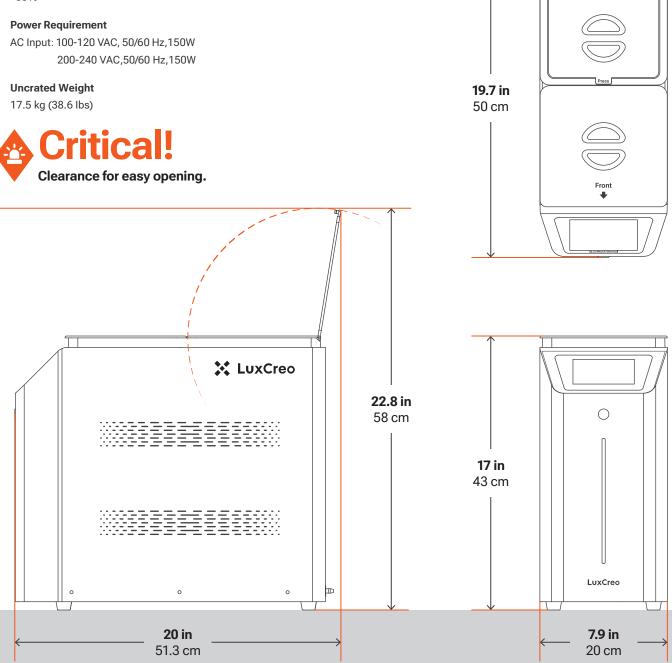

#### **Best Practices**

Situate iLuxWash Dental in a well-ventilated area on a leveled surface. Keep it away from extreme temperatures, windows, bright UV light sources, and direct sunlight. Do not place anything on top of iLuxWash Dental.

#### **Suggested Operating Environment**

- Temperature • 72-90°F (22-32°C)
- Humidity (RH) • <80%
- •
- **Uncrated Weight** •

# iLuxWash Dental

**Install Guide** 