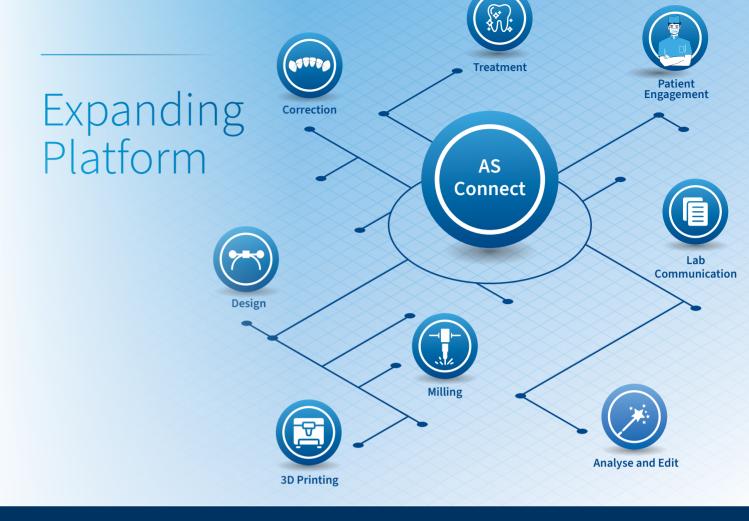

## **Future-proof Eco-system**

The software platform from Alliedstar products set a new standard for the category. With functions including robust scan and edit tools, dashboard view, cloud storage, online review and more. It will truly maximize the potential of your clinical data and sets a new standard of collaboration between workflows.

We are rapidly expanding our collaboration with industry partners. More and more dental clinic, lab, and manufacturer are joining this vibrant community so you can realize the best potential.