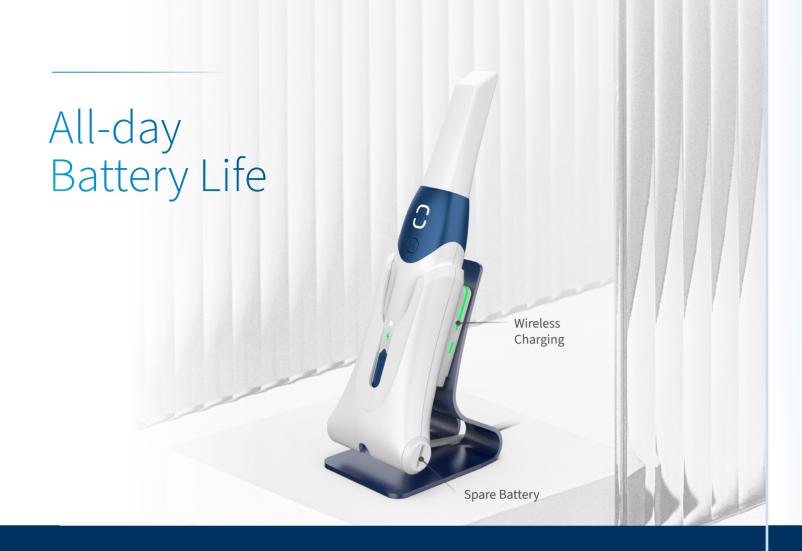

#### **Up to 2-Hours Continuous Scanning**

The AS 200E is extremely capable and power efficient. A single charge allows up to 2 hours continuous scanning, or the equivalent of 60 typical cases, so you can use for full day without the need to charge.

**60** cases in single charge

Wireless charging

#### **Spare Battery**

AS 200E ships with batteries. When you went through extensive cases and need to change the battery, simply remove the spare battery from the charging station and replace.