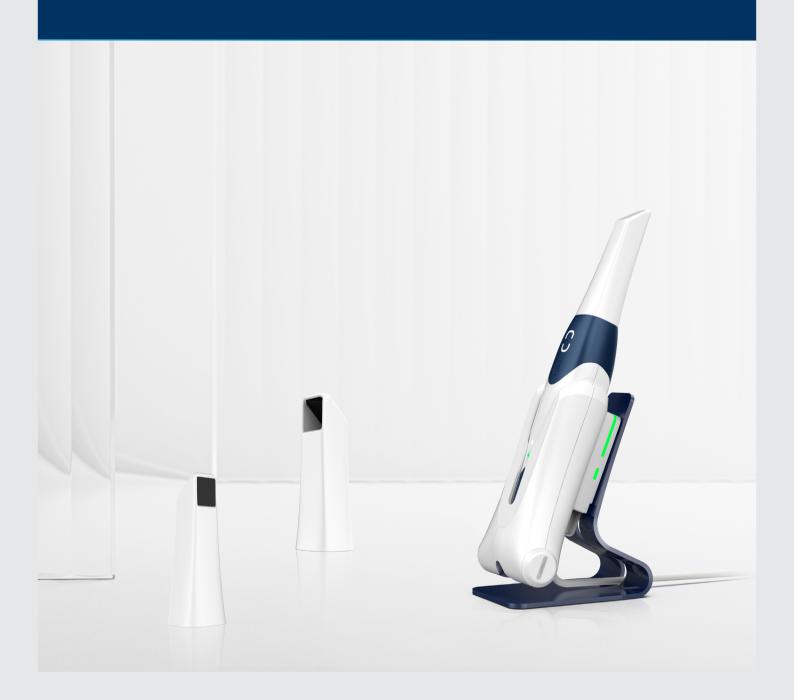

# **AS 200E**

Wireless Intraoral Scanner

# Innovation Takes Flight

Introducing AS 200E, a wireless intraoral scanner that takes a quantum leap ahead of its competitions. With its meticulous design, all-day battery life, unrivaled experience, and vibrant eco-system, it's the ultimate intraoral scanner for the new and the pro.

## Small in size, huge in potential

We have found a way to put all the cuttingedge technologies into an incredibly small form factor that is one of the smallest, lightest wireless intraoral scanners in market.

The pen-grip styled scanner fits comfortably into dentist's hand and minimizes fatigue in prolonged procedures.

with Battery

Model

Weight

TRIOS 5

299g

**AS 200E** 

245g