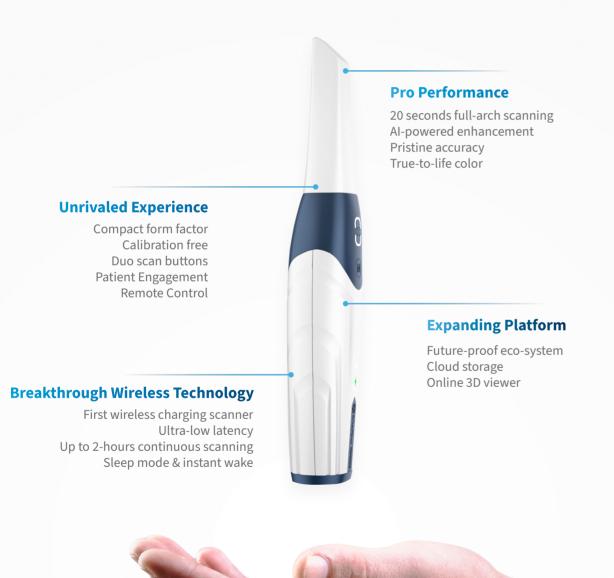

#### **Duo Scan Buttons**

Two scan buttons were strategically placed on both sides of the device.

So when it's time to switch, you can easily rotate the device and press with your usual finger to continue scanning. No need to remember button positions or reassemble the tip.

#### **Calibration Free**

AS 200E is calibration-free, eliminating the need for expensive calibration tools and avoiding interrupting your routine. We have achieved this incredible goal by redesigning the whole process and keep the integrity of components throughout the service life.

So it's ready for precision scanning the moment you take it out of the box, and anytime in the future.

#### **Remote Control**

Enjoy a seamless experience and more hygienic workflow from start to finish without having to touching the

You can review a finished model, scale, pan and rotate at any direction, access the menu and more options simply by moving the scanner, thanks to the builtin advanced motion sensor.

### **Pristine Accuracy**

The combination of cutting-edge image sensor and proprietary processing pipeline achieves 20µm accuracy in full arch scanning.

#### **True-tone Color**

Highly advanced algorithms capture and recreate true-to-life colors.

Lossless Image Compression

**Fast Wireless Transmission** 

Tip in Two Sizes

Touch-screen Support

#### **Scan Speed**

Freedom in wireless movement doesn't mean compromise in performance and speed. AS 200E is the fastest device we've designed to date.

You can finish a full-arch scanning in 20 seconds and have incredibly responsive image feed throughout the process, even better than traditional wired scanners on the market.

#### **Al-powered Enhancement**

Off-line machine learning algorithms speed up your scanning process and build models with better accuracy.

#### **Up to 2-Hours Continuous Scanning**

The AS 200E is extremely capable and power efficient. A single charge allows up to 2 hours continuous scanning, or the equivalent of 60 typical cases, so you can use for full day without the need to charge.

#### **Sleep Mode & Instant Wake**

To complement its immensely efficient energy consumption and extend stand-by time, AS 200E adopts rigorous power management strategies. The device goes to sleep in case of idleness, and instantly goes back on the minute you need it.

## **Future-proof Eco-system**

The software platform from Alliedstar products set a new standard for the category. With functions including robust scan and edit tools, dashboard view, cloud storage, online review and more. It will truly maximize the potential of your clinical data and sets a new standard of collaboration between workflows.

#### **Cloud Storage and Online Review**

Free storage comes with every Alliedstar product to free you from the limitations of local physical storage. Your online sharing process is simplified thanks to the auto-synchronization function.

You also have the ability to directly share and view 3D models in the browser as part of your Cloud Storage collection. This will greatly expand your capabilities with collaborators and industry partners.