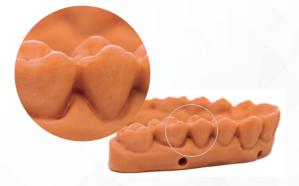

Splint/Nightguard

A Contraction of the second se

**Denture Framework** 

Gingiva Mask

Orthodontic Bracket Tray

**COB light source with mask algorithm** provides better control over light distribution, ensuring uniform illumination. New experience with further improved light uniformity.