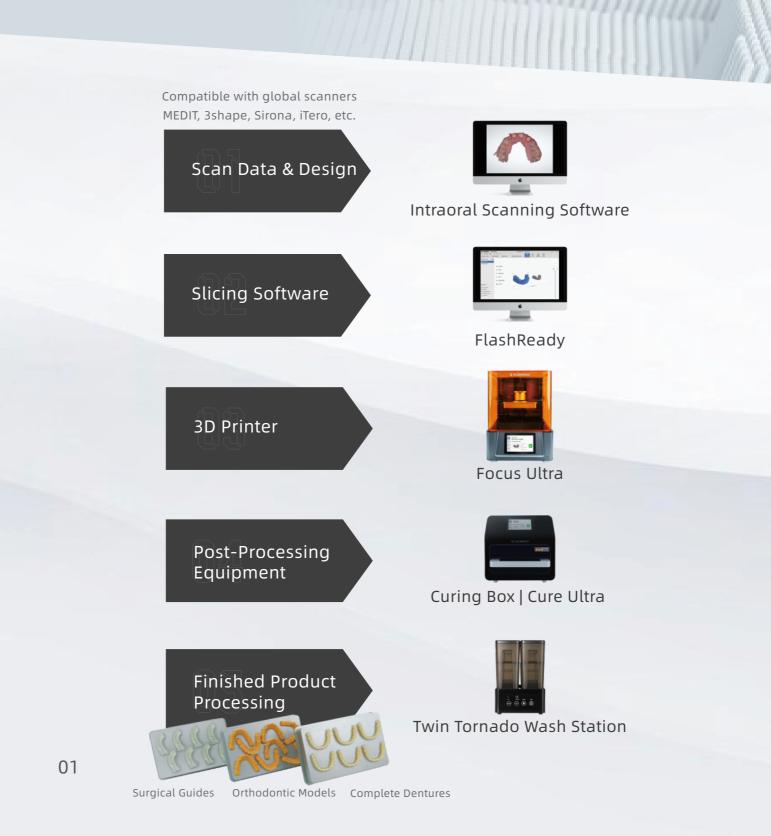

# Flashforge Next-Gen High-Precision 3D Printing Full-Process Solution

Aid Experts in Unlocking Endless Potential in 3D Printing

## FlashReady Newly Upgraded Professional Slicing Software

Open 3D printing solution, with Engineer Mode added, offering easy compatibility with third-party resins for experts

Support various file formats such as stl, frss, frp, fdp, featuring easy one-click operation

| Equipment Name | Focus Ultra |
|----------------|-------------|
|----------------|-------------|

Print Speed 10~50mm/h

Build Volume 197\*122\*180mm

Layer Thickness 25~200µm

XY Resolution

Wavelength

Z-axis Industrial-grade high-precision guide rail module