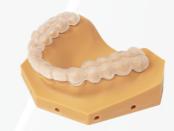

**Crown Restoration** 

Surgical Guide

Orthodontic Model

# Meet High-Precision Dental Printing Needs

Focus Ultra supports various applications, including dental crowns, surgical guides, orthodontic models, denture frameworks, and gingiva masks, facilitating digital transformation in dentistry.