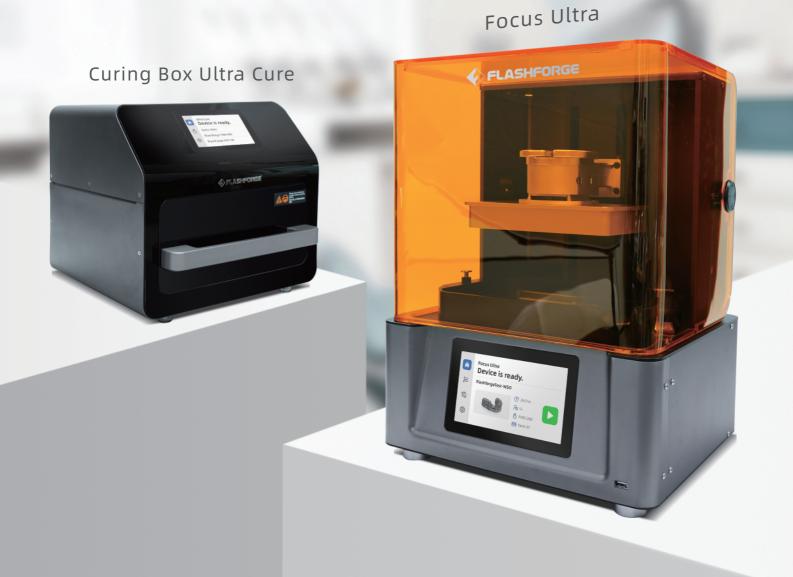

# **Focus Ultra** Explore Infinite Possibilities

FLASHFORGE 3D PRINTER

## High-Performance Hardware System Ensure Precision, Quality, and Details for Every Print

Focus Ultra, a professional 3D printer, offers large format, high quality, and efficient stable production. It meets dental needs like implant, restoration, and orthodontics, facilitating digital transformation of dental clinics and denture processing factories.