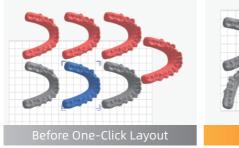

## FlashReady Newly Upgraded Professional Slicing Software

Open 3D printing solution, with Engineer Mode added, offering easy compatibility with third-party resins for experts

Support various file formats such as stl, frss, frp, fdp, featuring easy one-click operation