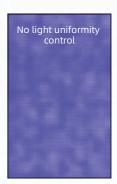

Splint/Nightguard

A Contraction of the second se

**Denture Framework** 

Gingiva Mask

Orthodontic Bracket Tray

**COB light source with mask algorithm** provides better control over light distribution, ensuring uniform illumination. New experience with further improved light uniformity.