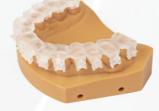

Splint/Nightguard

A Contraction of the second se

**Denture Framework** 

Gingiva Mask

Orthodontic Bracket Tray

**COB light source with mask algorithm** provides better control over light distribution, ensuring uniform illumination. New experience with further improved light uniformity.