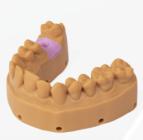

## High-Performance Hardware System Ensure Precision, Quality, and Details for Every Print

Focus Ultra, a professional 3D printer, offers large format, high quality, and efficient stable production. It meets dental needs like implant, restoration, and orthodontics, facilitating digital transformation of dental clinics and denture processing factories.

# Meet High-Precision Dental Printing Needs

Focus Ultra supports various applications, including dental crowns, surgical guides, orthodontic models, denture frameworks, and gingiva masks, facilitating digital transformation in dentistry.