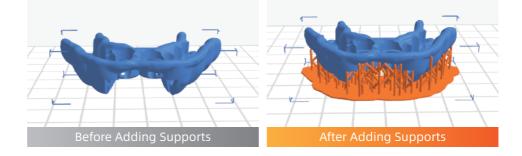

## FlashReady Newly Upgraded Professional Slicing Software

Open 3D printing solution, with Engineer Mode added, offering easy compatibility with third-party resins for experts

Support various file formats such as stl, frss, frp, fdp, featuring easy one-click operation