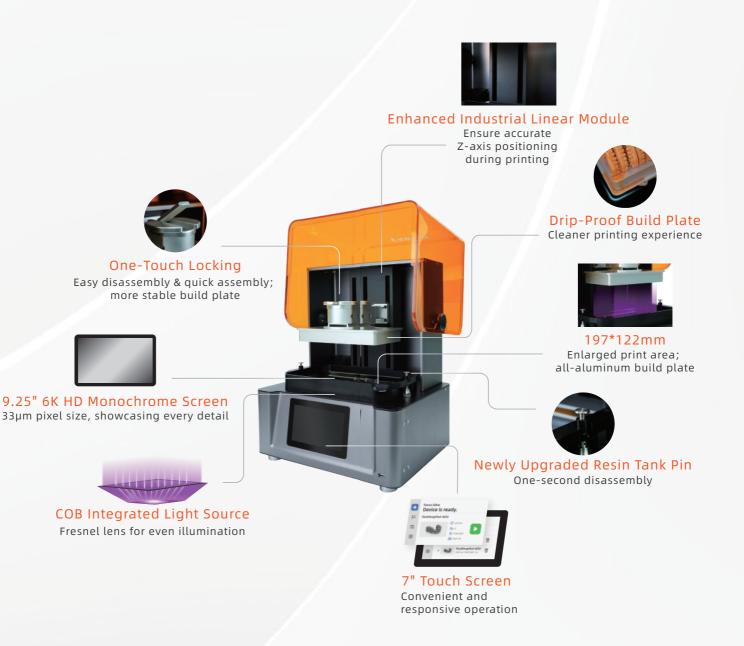

#### 6K Screen Showcase finer details

Industrial-grade 6K monochrome screen with a resolution of up to 5760\*3600, pixel size of 33µm; Precisely capture details and maximize design reproduction.

#### Precision Z-axis Control Motion System

Upgraded industrial linear module & high-power motor offer enhanced structure stability; Minimize errors caused by mechanical vibrations and improve the print success rate.

| Equipment Name | Focus Ultra |
|----------------|-------------|
|----------------|-------------|

Print Speed 10~50mm/h

Build Volume 197\*122\*180mm

Layer Thickness 25~200µm

XY Resolution

Wavelength

Z-axis Industrial-grade high-precision guide rail module

33µm

405nm

Projection Screen 9.25-inch industrial-grade 6K monochrome screen

Input Voltage 100~240V

Resin Tank Capacity 0.45L

Connectivity USB/Ethernet/Wi-Fi

350W

390\*330\*525mm

Power

Dimensions

Display Screen 7-inch touch screen

Build Plate Sandblasted platform

06

VoxelDental.com