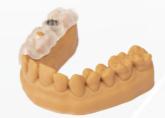

## High-Performance Hardware System Ensure Precision, Quality, and Details for Every Print

Focus Ultra, a professional 3D printer, offers large format, high quality, and efficient stable production. It meets dental needs like implant, restoration, and orthodontics, facilitating digital transformation of dental clinics and denture processing factories.

# Meet High-Precision Dental Printing Needs

Focus Ultra supports various applications, including dental crowns, surgical guides, orthodontic models, denture frameworks, and gingiva masks, facilitating digital transformation in dentistry.