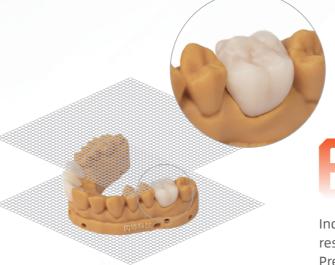

# Meet High-Precision Dental Printing Needs

Focus Ultra supports various applications, including dental crowns, surgical guides, orthodontic models, denture frameworks, and gingiva masks, facilitating digital transformation in dentistry.

#### 6K Screen Showcase finer details

Industrial-grade 6K monochrome screen with a resolution of up to 5760\*3600, pixel size of 33µm; Precisely capture details and maximize design reproduction.