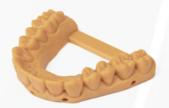

**Crown Restoration** 

Surgical Guide

Orthodontic Model

# Meet High-Precision Dental Printing Needs

Focus Ultra supports various applications, including dental crowns, surgical guides, orthodontic models, denture frameworks, and gingiva masks, facilitating digital transformation in dentistry.